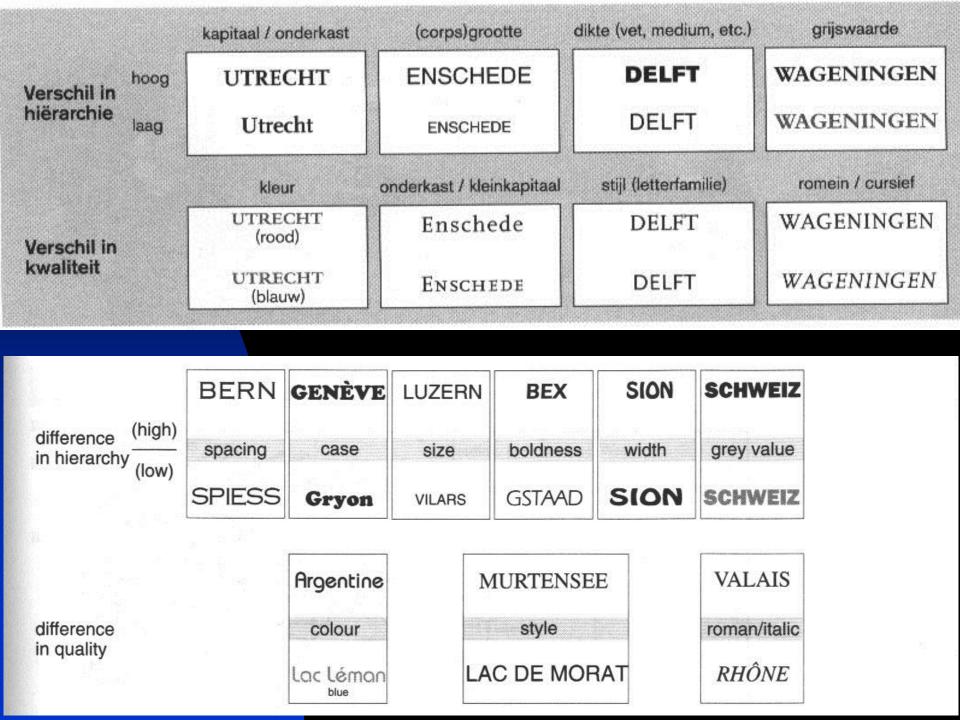

## What functions does map lettering have?

- 1. to address/label
- 2. reference
- 3. to indicate the size of the named objects 4. to indicate the (relative) importance of the named objects, 5. to provide help in finding named objects